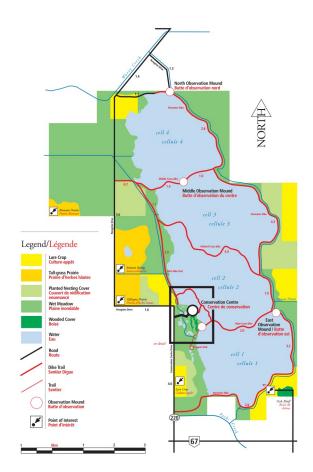

## Oak Hammock Marsh Wildlife Management

**Area** is one of North America's birding hotspots and a great destination for people of all ages.

This 36 km<sup>2</sup> Wildlife Management Area features a restored prairie marsh, aspen-oak bluff, waterfowl lure crops, artesian springs, some of Manitoba's last remaining patches of tall-grass prairie and 30 kilometres of trails for you to explore. It is home to 300 species of birds.

The award-winning Wetland Discovery Centre is located on the edge of the marsh. Open year-round, the Centre is visited for programs like canoe excursions, snowshoe walks, critter dipping, and marsh walks.